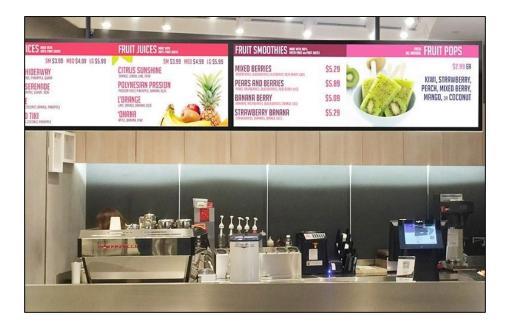

Stretched bar lcd display is a commercial display product with an ultra wide LCD screen. In order to meet different needs, it has various of display ratios of length and width. Based on common usage and customer requirements, Screen Solutions provides dozens of all-in-one digital signage stretched displays and stretched lcd monitors, as a way to offer cost-effective overall solutions, while remaining open to more possibilities.

Screen Solutions stretched bar LCD displays have many sizes, configurations and features, making them adaptable to all sorts of digital signage projects. We offer professional installation advice and after-sales service, helping you to get started in no time. It's time to stretch your view as well as your imagination to complete an unprecedented digital experience.

#### Features

- ✓ High screen resolution
- ✓ Natural display with vivid colors
- ✓ Digital signage software
- ✓ New retail solutions

- ✓ Superior industrial design
- ✓ Shelf edge installation
- ✓ Original LCD panel quality
- $\checkmark\,$  Long life span and energy saving