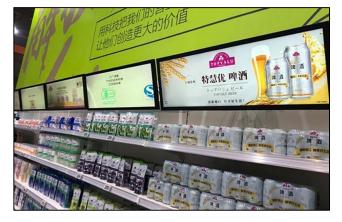

Stretched bar lcd display is a commercial display product with an ultra wide LCD screen. In order to meet different needs, it has various of display ratios of length and width. Based on common usage and customer requirements, Screen Solutions provides dozens of all-in-one digital signage stretched displays and stretched lcd monitors, as a way to offer cost-effective overall solutions, while remaining open to more possibilities.

Screen Solutions stretched bar LCD displays have many sizes, configurations and features, making them adaptable to all sorts of digital signage projects. We offer professional installation advice and after-sales service, helping you to get started in no time. It's time to stretch your view as well as your imagination to complete an unprecedented digital experience.

#### Features

- ✓ High screen resolution
- ✓ Natural display with vivid colors
- ✓ Digital signage software
- ✓ New retail solutions

- ✓ Superior industrial design
- ✓ Shelf edge installation
- ✓ Original LCD panel quality
- $\checkmark\,$  Long life span and energy saving