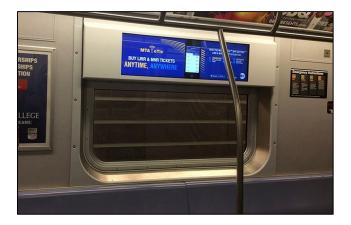

Stretched bar lcd display is a commercial display product with an ultra wide LCD screen. In order to meet different needs, it has various of display ratios of length and width. Based on common usage and customer requirements, Screen Solutions provides dozens of all-in-one digital signage stretched displays and stretched lcd monitors, as a way to offer cost-effective overall solutions, while remaining open to more possibilities.

Screen Solutions stretched bar LCD displays have many sizes, configurations and features, making them adaptable to all sorts of digital signage projects. We offer professional installation advice and after-sales service, helping you to get started in no time. It's time to stretch your view as well as your imagination to complete an unprecedented digital experience.