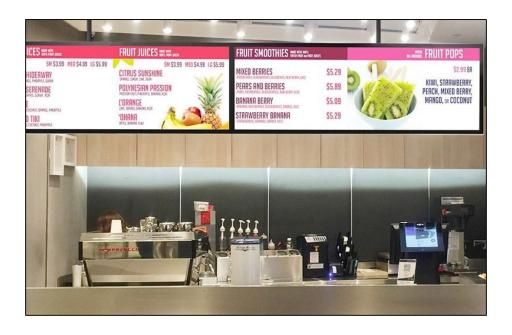

### Stretched Bar LCD Display

Stretched bar lcd display is a commercial display product with an ultra wide LCD screen. In order to meet different needs, it has various of display ratios of length and width. Based on common usage and customer requirements, Screen Solutions provides dozens of all-in-one digital signage stretched displays and stretched lcd monitors, as a way to offer cost-effective overall solutions, while remaining open to more possibilities.

Screen Solutions stretched bar LCD displays have many sizes, configurations and features, making them adaptable to all sorts of digital signage projects. We offer professional installation advice and after-sales service, helping you to get started in no time. It's time to stretch your view as well as your imagination to complete an unprecedented digital experience.