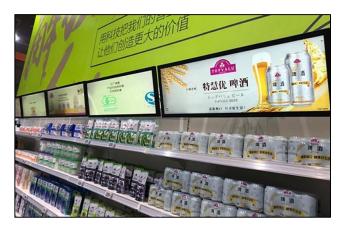

### Stretched Bar LCD Display

Stretched bar lcd display is a commercial display product with an ultra wide LCD screen. In order to meet different needs, it has various of display ratios of length and width. Based on common usage and customer requirements, Screen Solutions provides dozens of all-in-one digital signage stretched displays and stretched lcd monitors, as a way to offer cost-effective overall solutions, while remaining open to more possibilities.

Screen Solutions stretched bar LCD displays have many sizes, configurations and features, making them adaptable to all sorts of digital signage projects. We offer professional installation advice and after-sales service, helping you to get started in no time. It's time to stretch your view as well as your imagination to complete an unprecedented digital experience.