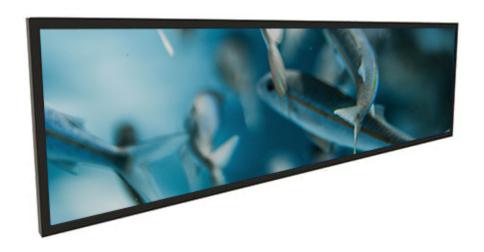

## Stretched Bar LCD Display

Stretched bar lcd display is a commercial display product with an ultra wide LCD screen. In order to meet different needs, it has various of display ratios of length and width. Based on common usage and customer requirements, Screen Solutions provides dozens of all-in-one digital signage stretched displays and stretched lcd monitors, as a way to offer cost-effective overall solutions, while remaining open to more possibilities.

Screen Solutions stretched bar LCD displays have many sizes, configurations and features, making them adaptable to all sorts of digital signage projects. We offer professional installation advice and after-sales service, helping you to get started in no time. It's time to stretch your view as well as your imagination to complete an unprecedented digital experience.