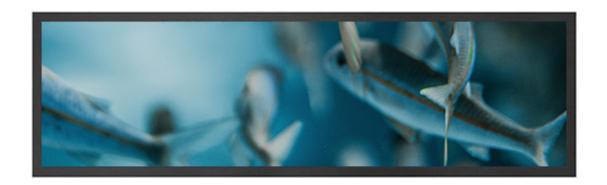

## Stretched Bar LCD Display

Stretched bar lcd display is a commercial display product with an ultra wide LCD screen. In order to meet different needs, it has various of display ratios of length and width. Based on common usage and customer requirements, Screen Solutions provides dozens of all-in-one digital signage stretched displays and stretched lcd monitors, as a way to offer cost-effective overall solutions, while remaining open to more possibilities.

Screen Solutions stretched bar LCD displays have many sizes, configurations and features, making them adaptable to all sorts of digital signage projects. We offer professional installation advice and after-sales service, helping you to get started in no time. It's time to stretch your view as well as your imagination to complete an unprecedented digital experience.