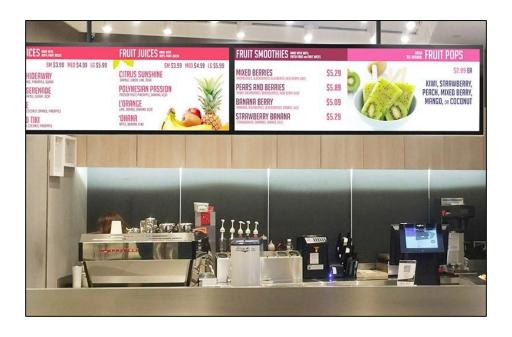

#### **Features**

- ✓ High screen resolution
- ✓ Natural display with vivid colors
- ✓ Digital signage software
- ✓ New retail solutions

- ✓ Superior industrial design
- √ Shelf edge installation
- ✓ Original LCD panel quality
- ✓ Long life span and energy saving

### Specifications

| Display          | Diagonal Length  | 49 inch                                                                        |
|------------------|------------------|--------------------------------------------------------------------------------|
|                  | Resolution       | 1920*508                                                                       |
|                  | Display Area     | 1209.6*320mm                                                                   |
|                  | Brightness       | 500 cd/m²                                                                      |
|                  | Contrast         | 1000:1                                                                         |
|                  | Viewing Angle    | 89°/89°/89°/89°(L/R/U/D)                                                       |
|                  | Color            | 16.7M/8Bit                                                                     |
| Android Solution | CPU              | ARM Coretex-A53 RK3368, 8 Core, 1.6GHz                                         |
|                  | Memory           | DDR-3, 1GB                                                                     |
|                  | Storage          | 8G EMMC NAND                                                                   |
|                  | Operating System | Android                                                                        |
|                  | Interface        | RJ45 x 1, USB2.0 x 2, Audio out x 1, Power x 1, IR x 1                         |
| Monitor          | Interface        | HDMI x 1, VGA x1,Power x 1, IR x 1                                             |
| Power            | Consumption      | 100W                                                                           |
|                  | Input            | 100-240 VAC, 50/60 Hz                                                          |
| Other            | Net Weight       | 16.8 kg                                                                        |
|                  | Net Size         | 1244.6*363.1*52.2mm                                                            |
|                  | Appearance       | Black/white metal shell, Anti-glare glass (optional)                           |
|                  | Installation     | Wall mount bracket (optional), VESA holes (optional)                           |
|                  | Accessories      | Power cord,Remote control, Hanging rack (optional), Wi-Fi antenna, User manual |