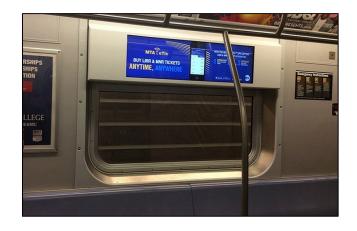

## Stretched Bar LCD Display

Stretched bar lcd display is a commercial display product with an ultra wide LCD screen. In order to meet different needs, it has various of display ratios of length and width. Based on common usage and customer requirements, Screen Solutions provides dozens of all-in-one digital signage stretched displays and stretched lcd monitors, as a way to offer cost-effective overall solutions, while remaining open to more possibilities.

Screen Solutions stretched bar LCD displays have many sizes, configurations and features, making them adaptable to all sorts of digital signage projects. We offer professional installation advice and after-sales service, helping you to get started in no time. It's time to stretch your view as well as your imagination to complete an unprecedented digital experience.