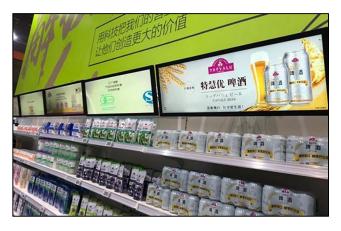

## Stretched Bar LCD Display

Stretched bar lcd display is a commercial display product with an ultra wide LCD screen. In order to meet different needs, it has various of display ratios of length and width. Based on common usage and customer requirements, Screen Solutions provides dozens of all-in-one digital signage stretched displays and stretched lcd monitors, as a way to offer cost-effective overall solutions, while remaining open to more possibilities.

#### **Features**

- ✓ High screen resolution
- ✓ Natural display with vivid colors
- ✓ Digital signage software
- ✓ New retail solutions

- ✓ Superior industrial design
- √ Shelf edge installation
- ✓ Original LCD panel quality
- ✓ Long life span and energy saving