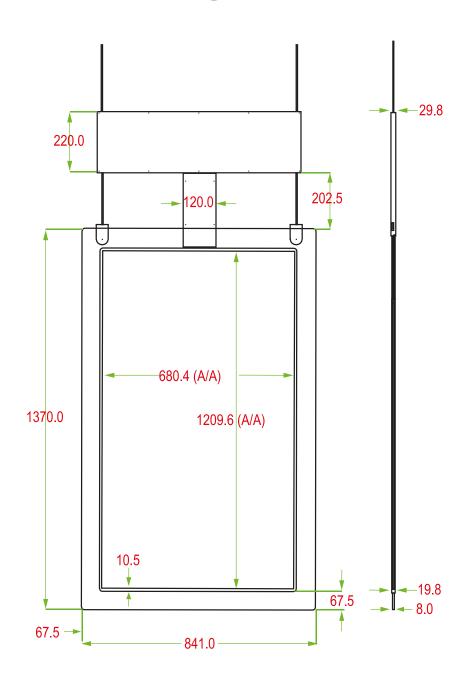

Slim Screen Ceiling Solution has a sophisticated design thanks to its super slim plexiglass housing. The ceiling mounting solution is available for landscape or portrait display and contains two 4K resolution LCD screens.

The content can be played in sync with one media player or play different content with two separate media players.

This construction fits not only perfectly in a store window space where wall mounting is not possible but on the high ceiling of a superstore as well.



# Dual-Side Slim Screen Ceiling Solution



#### **Features**

- ✓ Super slim
- ✓ Dual-sided
- ✓ Landscape and Portrait
- √ 1920\*1080 / 4K resolution

- ✓ Displaying content in sync or different content
- ✓ Sophisticated design



## Dual-Side Slim Screen Ceiling Solution

### Technical drawing portrait





### Dual-Side Slim Screen Ceiling Solution

### Technical drawing landscape





# 55 inch Dual-Side Slim Screen Ceiling Solution

### **Specifications**

| Screen    | Size                | 55 inch TFT LCD                                                                  |
|-----------|---------------------|----------------------------------------------------------------------------------|
|           | Resolution          | 1920*1080                                                                        |
|           | Brightness          | 350-700nits optional                                                             |
|           | Aspect Ratio        | 16:9 (landscape) / 9:16 (portrait)                                               |
|           | Viewing Angle       | 178°