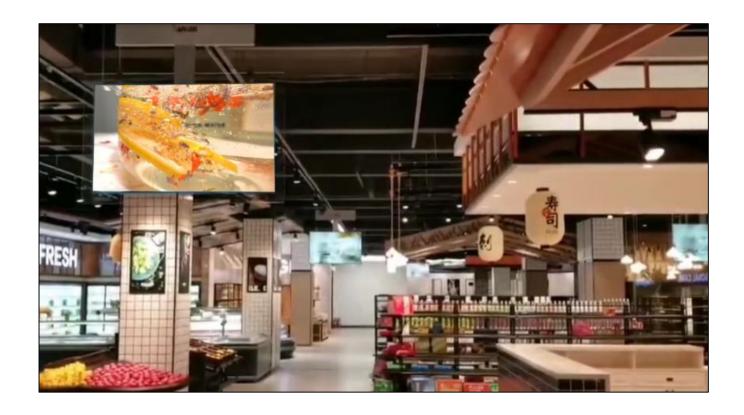

## Dual-Side Slim Screen Ceiling Solution

The eye-catching Dual Side Slim Screen Ceiling Solution has a sophisticated design thanks to its super slim plexiglass housing. The ceiling mounting solution is available for landscape or portrait display and contains two 4K resolution LCD screens.

The content can be played in sync with one media player or play different content with two separate media players.

This construction fits not only perfectly in a store window space where wall mounting is not possible but on the high ceiling of a superstore as well.

# Dual-Side Slim Screen Ceiling Solution