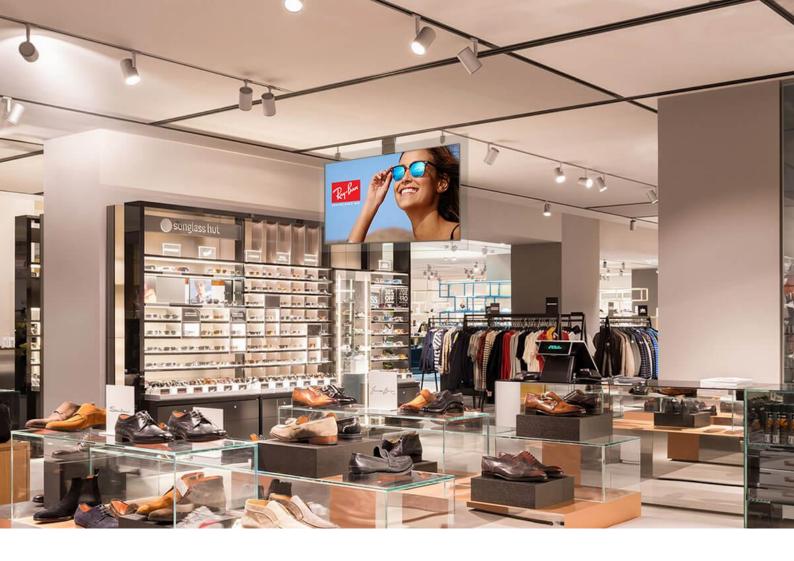

## Dual-Side Slim Screen Ceiling Solution

The eye-catching Dual Side Slim Screen Ceiling Solution has a sophisticated design thanks to its super slim plexiglass housing. The ceiling mounting solution is available for landscape or portrait display and contains two 4K resolution LCD screens.

The content can be played in sync with one media player or play different content with two separate media players.

This construction fits not only perfectly in a store window space where wall mounting is not possible but on the high ceiling of a superstore as well.

# Dual-Side Slim Screen Ceiling Solution