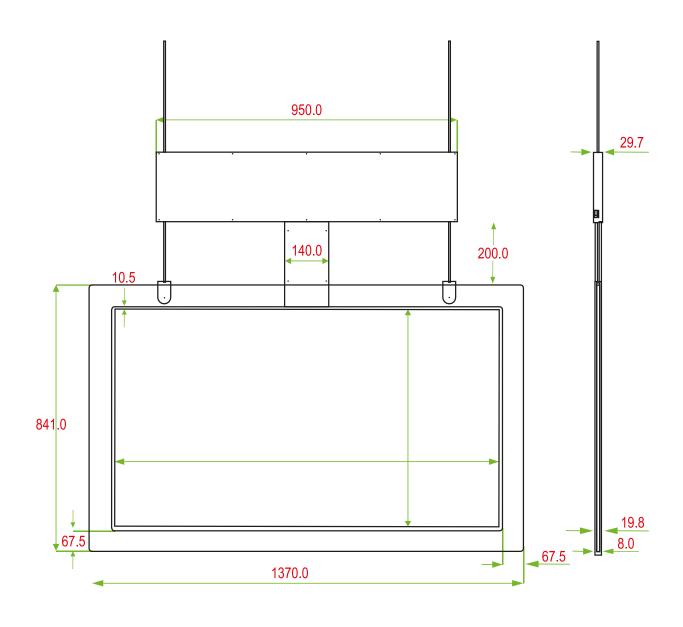

plexiglass housing. The ceiling mounting solution is available for landscape or portrait display and contains two 4K resolution LCD screens.

The content can be played in sync with one media player or play different content with two separate media players.

This construction fits not only perfectly in a store window space where wall mounting is not possible but on the high ceiling of a superstore as well.



# Dual-Side Slim Screen Ceiling Solution



#### **Features**

- ✓ Super slim
- ✓ Dual-sided
- ✓ Landscape and Portrait
- √ 1920\*1080 / 4K resolution

- ✓ Displaying content in sync or different content
- ✓ Sophisticated design



## Dual-Side Slim Screen Ceiling Solution

### Technical drawing portrait





### Dual-Side Slim Screen Ceiling Solution

### Technical drawing landscape





# 55 inch Dual-Side Slim Screen Ceiling Solution

### **Specifications**

| Screen    | Size                | 55 inch TFT LCD                                                                  |
|-----------|---------------------|----------------------------------------------------------------------------------|
|           | Resolution          | 1920*1080                                                                        |
|           | Brightness          | 350-700nits optional                                                             |
|           | Aspect Ratio        | 16:9 (landscape) / 9:16 (portrait)                                               |
|           | Viewing Angle       | 178°                                                                             |
| Interf