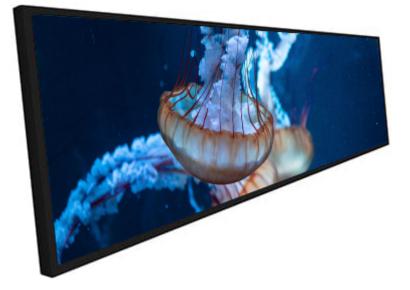

Stretched bar lcd display is a commercial display product with an ultra wide LCD screen. In order to meet different needs, it has various of display ratios of length and width. Based on common usage and customer requirements, Screen Solutions provides dozens of all-in-one digital signage stretched displays and stretched lcd monitors, as a way to offer cost-effective overall solutions, while remaining open to more possibilities.

Screen Solutions stretched bar LCD displays have many sizes, configurations and features, making them adaptable to all sorts of digital signage projects. We offer professional installation advice and after-sales service, helping you to get started in no time. It's time to stretch your view as well as your imagination to complete an unprecedented digital experience.