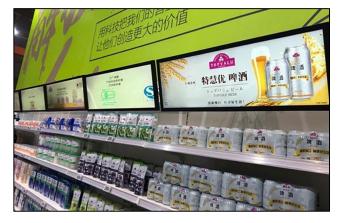

Stretched bar lcd display is a commercial display product with an ultra wide LCD screen. In order to meet different needs, it has various of display ratios of length and width. Based on common usage and customer requirements, Screen Solutions provides dozens of all-in-one digital signage stretched displays and stretched lcd monitors, as a way to offer cost-effective overall solutions, while remaining open to more possibilities.

Screen Solutions stretched bar LCD displays have many sizes, configurations and features, making them adaptable to all sorts of digital signage projects. We offer professional installation advice and after-sales service, helping you to get started in no time. It's time to stretch your view as well as your imagination to complete an unprecedented digital experience.

#### Features

- ✓ High screen resolution
- ✓ Natural display with vivid colors
- ✓ Digital signage software
- ✓ New retail solutions

- ✓ Superior industrial design
- ✓ Shelf edge installation
- ✓ Original LCD panel quality
- $\checkmark\,$  Long life span and energy saving