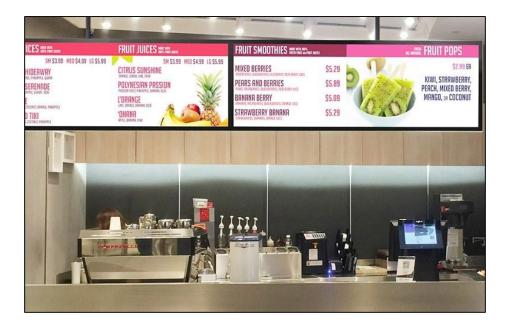

Stretched bar lcd display is a commercial display product with an ultra wide LCD screen. In order to meet different needs, it has various of display ratios of length and width. Based on common usage and customer requirements, Screen Solutions provides dozens of all-in-one digital signage stretched displays and stretched lcd monitors, as a way to offer cost-effective overall solutions, while remaining open to more possibilities.

Screen Solutions stretched bar LCD displays have many sizes, configurations and features, making them adaptable to all sorts of digital signage projects. We offer professional installation advice and after-sales service, helping you to get started in no time. It's time to stretch your view as well as your imagination to complete an unprecedented digital experience.